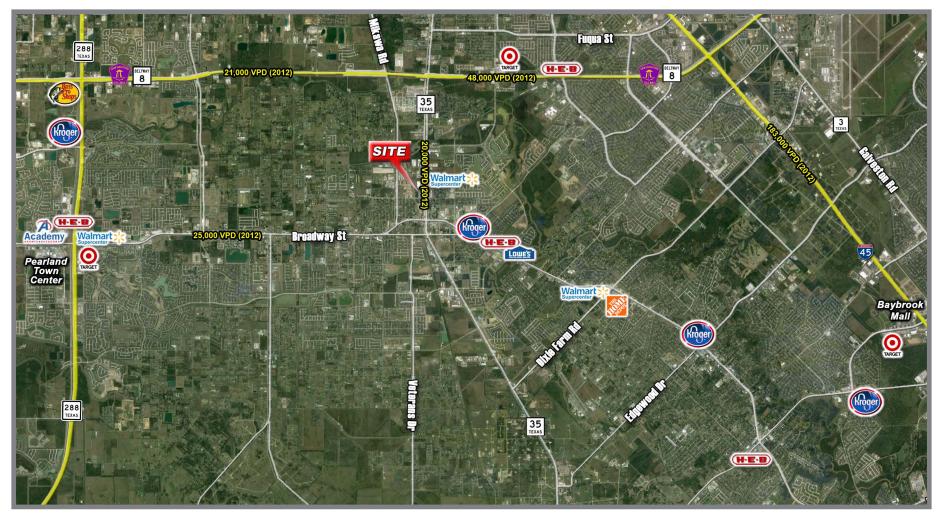

#### **PROPERTY HIGHLIGHTS:**

- Well anchored shopping center located in the heart of Pearland
- Center provides great exposure of Hwy 35 and convenient access to Beltway 8
- Construction for the widening/improvement of Hwy 35 is now complete
- 1,800 SF end cap available