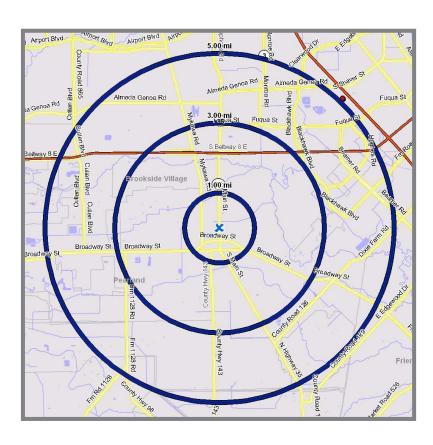

| DEMOGRAPHIC SNAPSHOT: | <u>1 mile</u> | 3 miles  | <u>5 miles</u> |
|-----------------------|---------------|----------|----------------|
| 2013 Population       | 6,453         | 55,848   | 164,472        |
| 2013 Households       | 2,304         | 18,385   | 53,840         |
| Average HH Income     | \$81,652      | \$86,364 | \$83,294       |

| % Growth 2000 - 2010 30.1% 39.5% 32.6% 6 Growth 2013 - 2018 7.0% 8.7% 9.0% 9.0% 9.0% 9.0% 9.0% 9.0% 9.0% 9.0                                                                                                                                                                                                                                                                                                                                                                                                                                                                                                                                                                                                                                                                                                                                                                                                                                                                                                                                                                                                                                                           |                          | 1 MILE<br>RING<br>3.14 SQ/MI | 3 MILE<br>RING<br>28.27 SQ/MI | 5 MILE<br>RING<br>78.53 SQ/MI |
|------------------------------------------------------------------------------------------------------------------------------------------------------------------------------------------------------------------------------------------------------------------------------------------------------------------------------------------------------------------------------------------------------------------------------------------------------------------------------------------------------------------------------------------------------------------------------------------------------------------------------------------------------------------------------------------------------------------------------------------------------------------------------------------------------------------------------------------------------------------------------------------------------------------------------------------------------------------------------------------------------------------------------------------------------------------------------------------------------------------------------------------------------------------------|--------------------------|------------------------------|-------------------------------|-------------------------------|
| 2000 Population         4,400         32,472         106,708           2010 Population         6,290         53,703         158,292           2013 Population         6,453         55,848         164,472           % Growth 2000 - 2010         30,1%         39,5%         32,6%           % Growth 2013 - 2018         7,0%         8,7%         9,0%           HOUSEHOLDS         2013 Households         2,304         18,385         53,840           Avg Household Size         2,8         3,0         3,1           EMPLOYMENT         2013 Total Employers         232         882         2,239           2013 Workplace Employees         3,410         13,143         38,205           RACE         White         54,1%         45,5%         37,8%           % Hispanic         27,8%         32,3%         37,0%         8,14,9%           % Asian         6,6%         7,5%         8,5%           % Other         2,4%         1,9%         1,8%           White         3,492         25,436         62,150           Hispanic         1,791         18,024         60,878           Black         590         7,141         24,457           Asian | POPLII ATION             |                              |                               |                               |
| 2010 Population 6,290 53,703 158,292 2013 Population 6,453 55,848 164,472 (Growth 2000 - 2010 30.1% 39.5% 32.6% Growth 2013 - 2018 7.0% 8.7% 9.0% 8.7% 9.0% 8.7% 9.0% 8.7% 9.0% 8.7% 9.0% 8.7% 9.0% 8.7% 9.0% 8.7% 9.0% 8.7% 9.0% 8.7% 9.0% 8.7% 9.0% 8.7% 9.0% 8.7% 9.0% 8.7% 9.0% 8.7% 9.0% 8.7% 9.0% 8.7% 9.0% 8.7% 9.0% 8.7% 9.0% 8.7% 9.0% 9.0% 9.0% 9.0% 9.0% 9.0% 9.0% 9.0                                                                                                                                                                                                                                                                                                                                                                                                                                                                                                                                                                                                                                                                                                                                                                                      |                          | 4 400                        | 32 472                        | 106 708                       |
| 2013 Population 6,453 55,848 164,472 % Growth 2000 - 2010 30.1% 39.5% 32.6% % Growth 2013 - 2018 7.0% 8.7% 9.0%  HOUSEHOLDS 2013 Households 2,304 18,385 53,840 Avg Household Size 2.8 3.0 3.1  EMPLOYMENT 2013 Total Employers 232 882 2,239 2013 Workplace Employees 3,410 13,143 38,205  RACE % White 54.1% 45.5% 37.8% % Hispanic 27.8% 32.3% 37.0% % Black 9.1% 12.8% 14.9% % Asian 6.6% 7.5% 8.5% % Other 2.4% 1.9% 1.8%  White 3,492 25,436 62,150 Hispanic 1,791 18,024 60,878 Black 590 7,141 24,457 Nother 156 1,051 2,932  HOUSING % Renter Occupied Housing Units 71.4% 78.2% 75.2% Median Home Value \$15,1734 \$150,258 \$143,934  INCOME 2013 Per Capita Income \$29,557 \$28,497 \$27,320  AGE                                                                                                                                                                                                                                                                                                                                                                                                                                                         | •                        | ,                            |                               | ,                             |
| % Growth 2013 - 2018       7.0%       8.7%       9.0%         HOUSEHOLDS       2013 Households       2,304       18,385       53,840         Avg Household Size       2.8       3.0       3.1         EMPLOYMENT       2013 Total Employers       232       882       2,239         2013 Workplace Employees       3,410       13,143       38,205         RACE       White       54.1%       45.5%       37.8%         % Hispanic       27.8%       32.3%       37.0%         % Black       9.1%       12.8%       14.9%         % Asian       6.6%       7.5%       8.5%         % Other       2.4%       1.9%       1.8%         White       3,492       25,436       62,150         Hispanic       1,791       18,024       60,878         Black       590       7,141       24,457         Asian       425       4,196       14,055         Other       156       1,051       2,932         HOUSING       28.6%       21.8%       24.8%         % Renter Occupied Housing Units       71.4%       78.2%       75.2%         Median Home Value       \$151,734       \$150,258       \$143,934                                                                     |                          |                              | ,                             | 164,472                       |
| HOUSEHOLDS 2013 Households 2,304 18,385 53,840 Avg Household Size 2.8 3.0 3.1  EMPLOYMENT 2013 Total Employers 232 882 2,239 2013 Workplace Employees 3,410 13,143 38,205  RACE  % White 54.1% 45.5% 37.8% % Hispanic 27.8% 32.3% 37.0% % Black 9,1% 12.8% 14.9% % Asian 6.6% 7.5% 8.5% % Other 2.4% 1.9% 1.8% White 3,492 25,436 62,150 Hispanic 1,791 18,024 60,878 Black 590 7,141 24,457 Asian 425 4,196 14,055 Other 156 1,051 2,932  HOUSING % Renter Occupied Housing Units 28.6% 21.8% 24.8% Mourer Occupied Housing Units 71,4% 78.2% 75.2% Median Home Value \$151,734 \$150,258 \$143,934  INCOME 2013 Nerge Household Income \$73,125 \$76,429 \$73,783 2013 Average Household Income \$81,652 \$86,364 \$83,294 2013 Per Capita Income \$29,557 \$28,497 \$27,320                                                                                                                                                                                                                                                                                                                                                                                         | % Growth 2000 - 2010     | 30.1%                        | 39.5%                         | 32.6%                         |
| 2013 Households       2,304       18,385       53,840         Avg Household Size       2.8       3.0       3.1         EMPLOYMENT       2013 Total Employers       232       882       2,239         2013 Workplace Employees       3,410       13,143       38,205         RACE       **White       54.1%       45.5%       37.8%         % Hispanic       27.8%       32.3%       37.0%         % Black       9.1%       12.8%       14.9%         % Asian       6.6%       7.5%       8.5%         % Other       2.4%       1.9%       1.8%         White       3,492       25,436       62,150         Hispanic       1,791       18,024       60,878         Black       590       7,141       24,457         Asian       425       4,196       14,055         Other       156       1,051       2,932         HOUSING       ***       ***       75.2%         Me Renter Occupied Housing Units       28.6%       21.8%       24.8%         % Covner Occupied Housing Units       71.4%       78.2%       75.2%         Median Home Value       \$151,734       \$150,258       \$1                                                                               | % Growth 2013 - 2018     | 7.0%                         | 8.7%                          | 9.0%                          |
| Avg Household Size 2.8 3.0 3.1  EMPLOYMENT 2013 Total Employers 232 882 2,239 2013 Workplace Employees 3,410 13,143 38,205  RACE  **White 54.1% 45.5% 37.8% **Hispanic 27.8% 32.3% 37.0% **Black 9.1% 12.8% 14.9% **A sian 6.6% 7.5% 8.5% **Other 2.4% 1.9% 1.8%  White 3,492 25,436 62,150 Hispanic 1,791 18,024 60,878 Black 590 7,141 24,457 Asian 425 4,196 14,055 Other 156 1,051 2,932  HOUSING  **Renter Occupied Housing Units 28.6% 21.8% 24.8% **Owner Occupied Housing Units 71.4% 78.2% 75.2% Median Home Value \$151,734 \$150,258 \$143,934  INCOME 2013 Median Household Income \$73,125 \$76,429 \$73,783 2013 Average Household Income \$81,652 \$86,364 \$83,294 2013 Per Capita Income \$29,557 \$28,497 \$27,320                                                                                                                                                                                                                                                                                                                                                                                                                                   |                          |                              |                               |                               |
| EMPLOYMENT 2013 Total Employers 232 2013 Workplace Employees 3,410 13,143 38,205  RACE  White 54,1% 45,5% 37,8% 6 Hispanic 27,8% 32,3% 37,0% 6 Black 9,1% 12,8% 14,9% 6 Asian 6,6% 7,5% 8,5% 6 Other 2,4% 1,9% 1,8%  White 3,492 25,436 62,150 Hispanic 1,791 18,024 60,878 Black 590 7,141 24,457 Asian 425 4,196 14,055 Other 156 1,051 2,932  HOUSING  Renter Occupied Housing Units 28,6% 6 Owner Occupied Housing Units 71,4% 78,2% 75,2% Median Home Value \$151,734 \$150,258 \$143,934  INCOME 2013 Median Household Income \$73,125 \$76,429 \$73,783 2013 Average Household Income \$81,652 \$86,364 \$83,294 2013 Per Capita Income \$29,557 \$28,497 \$27,320                                                                                                                                                                                                                                                                                                                                                                                                                                                                                              | 2013 Households          | 2,304                        | 18,385                        | 53,840                        |
| 2013 Total Employers       232       882       2,239         2013 Workplace Employees       3,410       13,143       38,205         RACE       % White       54.1%       45.5%       37.8%         % Hispanic       27.8%       32.3%       37.0%         % Black       9.1%       12.8%       14.9%         % Asian       6.6%       7.5%       8.5%         % Other       2.4%       1.9%       1.8%         White       3,492       25,436       62,150         Hispanic       1,791       18,024       60,878         Black       590       7,141       24,457         Asian       425       4,196       14,055         Other       156       1,051       2,932         HOUSING       28.6%       21.8%       24.8%         % Owner Occupied Housing Units       71.4%       78.2%       75.2%         Median Home Value       \$151,734       \$150,258       \$143,934         INCOME       2013 Median Household Income       \$73,125       \$76,429       \$73,783         2013 Average Household Income       \$29,557       \$28,497       \$27,320         AGE                                                                                             | Avg Household Size       | 2.8                          | 3.0                           | 3.1                           |
| 2013 Workplace Émployees 3,410 13,143 38,205  RACE  % White 54.1% 45.5% 37.8%  % Hispanic 27.8% 32.3% 37.0%  % Black 9.1% 12.8% 14.9%  % Asian 6.6% 7.5% 8.5%  % Other 2.4% 1.9% 1.8%  White 3,492 25,436 62,150  Hispanic 1,791 18,024 60,878  Black 590 7,141 24,457  Asian 425 4,196 14,055  Other 156 1,051 2,932  HOUSING  % Renter Occupied Housing Units 28.6% 21.8% 24.8%  % Owner Occupied Housing Units 71.4% 78.2% 75.2%  Median Home Value \$151,734 \$150,258 \$143,934  INCOME  2013 Median Household Income \$73,125 \$76,429 \$73,783  2013 Average Household Income \$81,652 \$86,364 \$83,294  2013 Per Capita Income \$29,557 \$28,497 \$27,320                                                                                                                                                                                                                                                                                                                                                                                                                                                                                                     |                          |                              |                               |                               |
| RACE % White 54.1% 45.5% 37.8% % Hispanic 27.8% 32.3% 37.0% % Black 9.1% 12.8% 14.9% % Asian 6.6% 7.5% 8.5% % Other 2.4% 1.9% 1.8%  White 3,492 25,436 62,150 Hispanic 1,791 18,024 60,878 Black 590 7,141 24,457 Asian 425 4,196 14,055 Other 156 1,051 2,932  HOUSING % Renter Occupied Housing Units 28.6% 21.8% 24.8% % Owner Occupied Housing Units 71.4% 78.2% 75.2% Median Home Value \$151,734 \$150,258 \$143,934  INCOME 2013 Median Household Income \$73,125 \$76,429 \$73,783 2013 Average Household Income \$81,652 \$86,364 \$83,294 2013 Per Capita Income \$29,557 \$28,497 \$27,320                                                                                                                                                                                                                                                                                                                                                                                                                                                                                                                                                                  |                          |                              |                               |                               |
| % White       54.1%       45.5%       37.8%         % Hispanic       27.8%       32.3%       37.0%         % Black       9.1%       12.8%       14.9%         % Asian       6.6%       7.5%       8.5%         % Other       2.4%       1.9%       1.8%         White       3,492       25,436       62,150         Hispanic       1,791       18,024       60,878         Black       590       7,141       24,457         Asian       425       4,196       14,055         Other       156       1,051       2,932         HOUSING       ***       ***       42.8%         % Owner Occupied Housing Units       28.6%       21.8%       24.8%         % Owner Occupied Housing Units       71.4%       78.2%       75.2%         Median Home Value       \$151,734       \$150,258       \$143,934         INCOME       ***       2013 Median Household Income       \$73,125       \$76,429       \$73,783         2013 Average Household Income       \$81,652       \$86,364       \$83,294         2013 Per Capita Income       \$29,557       \$28,497       \$27,320           AGE                                                                             | 2013 Workplace Employees | 3,410                        | 13,143                        | 38,205                        |
| % Hispanic       27.8%       32.3%       37.0%         % Black       9.1%       12.8%       14.9%         % Asian       6.6%       7.5%       8.5%         % Other       2.4%       1.9%       1.8%         White       3,492       25,436       62,150         Hispanic       1,791       18,024       60,878         Black       590       7,141       24,457         Asian       425       4,196       14,055         Other       156       1,051       2,932         HOUSING       8       21.8%       24.8%         % Owner Occupied Housing Units       28.6%       21.8%       24.8%         % Owner Occupied Housing Units       71.4%       78.2%       75.2%         Median Home Value       \$151,734       \$150,258       \$143,934         INCOME       2013 Median Household Income       \$73,125       \$76,429       \$73,783         2013 Average Household Income       \$81,652       \$86,364       \$83,294         2013 Per Capita Income       \$29,557       \$28,497       \$27,320                                                                                                                                                         |                          |                              |                               |                               |
| % Black       9.1%       12.8%       14.9%         % Asian       6.6%       7.5%       8.5%         % Other       2.4%       1.9%       1.8%         White       3,492       25,436       62,150         Hispanic       1,791       18,024       60,878         Black       590       7,141       24,457         Asian       425       4,196       14,055         Other       156       1,051       2,932         HOUSING       ***       ***       21.8%       24.8%         % Owner Occupied Housing Units       28.6%       21.8%       24.8%         % Owner Occupied Housing Units       71.4%       78.2%       75.2%         Median Home Value       \$151,734       \$150,258       \$143,934         INCOME       ***       2013 Median Household Income       \$73,125       \$76,429       \$73,783         2013 Average Household Income       \$81,652       \$86,364       \$83,294         2013 Per Capita Income       \$29,557       \$28,497       \$27,320          AGE                                                                                                                                                                             |                          |                              |                               |                               |
| % Asian       6.6%       7.5%       8.5%         % Other       2.4%       1.9%       1.8%         White       3,492       25,436       62,150         Hispanic       1,791       18,024       60,878         Black       590       7,141       24,457         Asian       425       4,196       14,055         Other       156       1,051       2,932         HOUSING       ***       21.8%       24.8%         % Owner Occupied Housing Units       71.4%       78.2%       75.2%         Median Home Value       \$151,734       \$150,258       \$143,934         INCOME       ***       \$76,429       \$73,783         2013 Median Household Income       \$73,125       \$76,429       \$73,783         2013 Average Household Income       \$81,652       \$86,364       \$83,294         2013 Per Capita Income       \$29,557       \$28,497       \$27,320                                                                                                                                                                                                                                                                                                  | •                        |                              |                               |                               |
| % Other       2.4%       1.9%       1.8%         White       3,492       25,436       62,150         Hispanic       1,791       18,024       60,878         Black       590       7,141       24,457         Asian       425       4,196       14,055         Other       156       1,051       2,932         HOUSING       ***       21.8%       24.8%         % Owner Occupied Housing Units       71.4%       78.2%       75.2%         Median Home Value       \$151,734       \$150,258       \$143,934         INCOME       ***       2013 Median Household Income       \$73,125       \$76,429       \$73,783         2013 Average Household Income       \$81,652       \$86,364       \$83,294         2013 Per Capita Income       \$29,557       \$28,497       \$27,320                                                                                                                                                                                                                                                                                                                                                                                   |                          | ******                       |                               |                               |
| White 3,492 25,436 62,150 Hispanic 1,791 18,024 60,878 Black 590 7,141 24,457 Asian 425 4,196 14,055 Other 156 1,051 2,932  HOUSING % Renter Occupied Housing Units 28.6% 21.8% 24.8% % Owner Occupied Housing Units 71.4% 78.2% 75.2% Median Home Value \$151,734 \$150,258 \$143,934  INCOME  2013 Median Household Income \$73,125 \$76,429 \$73,783 2013 Average Household Income \$81,652 \$86,364 \$83,294 2013 Per Capita Income \$29,557 \$28,497 \$27,320                                                                                                                                                                                                                                                                                                                                                                                                                                                                                                                                                                                                                                                                                                     |                          |                              |                               |                               |
| Hispanic 1,791 18,024 60,878 Black 590 7,141 24,457 Asian 425 4,196 14,055 Other 156 1,051 2,932  HOUSING % Renter Occupied Housing Units 28,6% 21,8% 24,8% % Owner Occupied Housing Units 71,4% 78,2% 75,2% Median Home Value \$151,734 \$150,258 \$143,934  INCOME 2013 Median Household Income \$73,125 \$76,429 \$73,783 2013 Average Household Income \$81,652 \$86,364 \$83,294 2013 Per Capita Income \$29,557 \$28,497 \$27,320                                                                                                                                                                                                                                                                                                                                                                                                                                                                                                                                                                                                                                                                                                                                | % Other                  | 2.4%                         | 1.9%                          | 1.8%                          |
| Black       590       7,141       24,457         Asian       425       4,196       14,055         Other       156       1,051       2,932         HOUSING       **Renter Occupied Housing Units       28.6%       21.8%       24.8%         % Owner Occupied Housing Units       71.4%       78.2%       75.2%         Median Home Value       \$151,734       \$150,258       \$143,934         INCOME       **S13,125       \$76,429       \$73,783         2013 Median Household Income       \$73,125       \$76,429       \$73,783         2013 Average Household Income       \$81,652       \$86,364       \$83,294         2013 Per Capita Income       \$29,557       \$28,497       \$27,320                                                                                                                                                                                                                                                                                                                                                                                                                                                                 |                          | ,                            |                               | 62,150                        |
| Asian 425 4,196 14,055 Other 156 1,051 2,932 HOUSING % Renter Occupied Housing Units 28.6% 21.8% 24.8% % Owner Occupied Housing Units 71.4% 78.2% 75.2% Median Home Value \$151,734 \$150,258 \$143,934 INCOME 2013 Median Household Income \$73,125 \$76,429 \$73,783 2013 Average Household Income \$81,652 \$86,364 \$83,294 2013 Per Capita Income \$29,557 \$28,497 \$27,320                                                                                                                                                                                                                                                                                                                                                                                                                                                                                                                                                                                                                                                                                                                                                                                      | •                        | ,                            | ,                             | ,                             |
| Other     156     1,051     2,932       HOUSING     8 Renter Occupied Housing Units     28.6%     21.8%     24.8%       % Owner Occupied Housing Units     71.4%     78.2%     75.2%       Median Home Value     \$151,734     \$150,258     \$143,934       INCOME     2013 Median Household Income     \$73,125     \$76,429     \$73,783       2013 Average Household Income     \$81,652     \$86,364     \$83,294       2013 Per Capita Income     \$29,557     \$28,497     \$27,320                                                                                                                                                                                                                                                                                                                                                                                                                                                                                                                                                                                                                                                                             |                          |                              | ,                             | ,                             |
| HOUSING % Renter Occupied Housing Units 28.6% % Owner Occupied Housing Units 71.4% 78.2% Median Home Value \$151,734 \$150,258 \$143,934  INCOME 2013 Median Household Income \$73,125 \$76,429 \$73,783 2013 Average Household Income \$81,652 \$86,364 \$83,294 2013 Per Capita Income \$29,557 \$28,497 \$27,320                                                                                                                                                                                                                                                                                                                                                                                                                                                                                                                                                                                                                                                                                                                                                                                                                                                    |                          |                              |                               |                               |
| % Renter Occupied Housing Units       28.6%       21.8%       24.8%         % Owner Occupied Housing Units       71.4%       78.2%       75.2%         Median Home Value       \$151,734       \$150,258       \$143,934         INCOME       2013 Median Household Income       \$73,125       \$76,429       \$73,783         2013 Average Household Income       \$81,652       \$86,364       \$83,294         2013 Per Capita Income       \$29,557       \$28,497       \$27,320                                                                                                                                                                                                                                                                                                                                                                                                                                                                                                                                                                                                                                                                                 | Other                    | 156                          | 1,051                         | 2,932                         |
| % Owner Occupied Housing Units       71.4%       78.2%       75.2%         Median Home Value       \$151,734       \$150,258       \$143,934         INCOME       2013 Median Household Income       \$73,125       \$76,429       \$73,783         2013 Average Household Income       \$81,652       \$86,364       \$83,294         2013 Per Capita Income       \$29,557       \$28,497       \$27,320         AGE                                                                                                                                                                                                                                                                                                                                                                                                                                                                                                                                                                                                                                                                                                                                                 |                          | 00.00/                       | 04.00/                        | 0.4.00/                       |
| Median Home Value       \$151,734       \$150,258       \$143,934         INCOME       2013 Median Household Income       \$73,125       \$76,429       \$73,783         2013 Average Household Income       \$81,652       \$86,364       \$83,294         2013 Per Capita Income       \$29,557       \$28,497       \$27,320         AGE                                                                                                                                                                                                                                                                                                                                                                                                                                                                                                                                                                                                                                                                                                                                                                                                                            |                          |                              |                               |                               |
| INCOME  2013 Median Household Income \$73,125 \$76,429 \$73,783  2013 Average Household Income \$81,652 \$86,364 \$83,294  2013 Per Capita Income \$29,557 \$28,497 \$27,320                                                                                                                                                                                                                                                                                                                                                                                                                                                                                                                                                                                                                                                                                                                                                                                                                                                                                                                                                                                           |                          |                              |                               |                               |
| 2013 Median Household Income       \$73,125       \$76,429       \$73,783         2013 Average Household Income       \$81,652       \$86,364       \$83,294         2013 Per Capita Income       \$29,557       \$28,497       \$27,320                                                                                                                                                                                                                                                                                                                                                                                                                                                                                                                                                                                                                                                                                                                                                                                                                                                                                                                               | Median Home Value        | \$151,734                    | \$150,258                     | \$143,934                     |
| 2013 Average Household Income       \$81,652       \$86,364       \$83,294         2013 Per Capita Income       \$29,557       \$28,497       \$27,320         AGE                                                                                                                                                                                                                                                                                                                                                                                                                                                                                                                                                                                                                                                                                                                                                                                                                                                                                                                                                                                                     |                          | ¢72.425                      | £76 420                       | ¢72.702                       |
| 2013 Per Capita Income \$29,557 \$28,497 \$27,320 AGE                                                                                                                                                                                                                                                                                                                                                                                                                                                                                                                                                                                                                                                                                                                                                                                                                                                                                                                                                                                                                                                                                                                  |                          |                              |                               |                               |
| ***                                                                                                                                                                                                                                                                                                                                                                                                                                                                                                                                                                                                                                                                                                                                                                                                                                                                                                                                                                                                                                                                                                                                                                    | •                        | . ,                          | . ,                           | \$03,294<br>\$27,320          |
| Median Age 30.4 30.0 30.0                                                                                                                                                                                                                                                                                                                                                                                                                                                                                                                                                                                                                                                                                                                                                                                                                                                                                                                                                                                                                                                                                                                                              | AGE                      |                              |                               |                               |
|                                                                                                                                                                                                                                                                                                                                                                                                                                                                                                                                                                                                                                                                                                                                                                                                                                                                                                                                                                                                                                                                                                                                                                        |                          | 30.4                         | 30.0                          | 30.0                          |