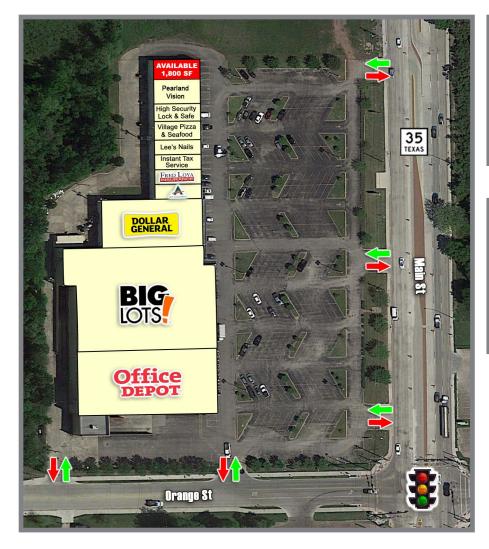

#### **PROPERTY HIGHLIGHTS:**

- Well anchored shopping center located in the heart of Pearland
- Center provides great exposure of Hwy 35 and convenient access to Beltway 8
- Construction for the widening/improvement of Hwy 35 is now complete
- 1,800 SF end cap available

#### **AREA RETAILERS:**

**CONTACT:** 

Ben Brown: 713.784.6404

bbrown@retailpropertiesgroup.com

NWC of Hwy 35 & Orange St Pearland, Texas 77581

| TENANT              | SF     |
|---------------------|--------|
| Office Depot        | 18,400 |
| Big Lots            | 26,600 |
| Dollar General      | 8,640  |
| Ace Cash Express    | 1,200  |
| Fred Loya Insurance | 1,800  |
| Instant Tax Service | 900    |
|                     |        |

| TENANT                    | SF    |
|---------------------------|-------|
| Lee's Nails               | 900   |
| Village Pizza & Seafood   | 1,800 |
| High Security Lock & Safe | 1,800 |
| Pearland Vision           | 1,800 |
| AVAILABLE                 | 1,800 |